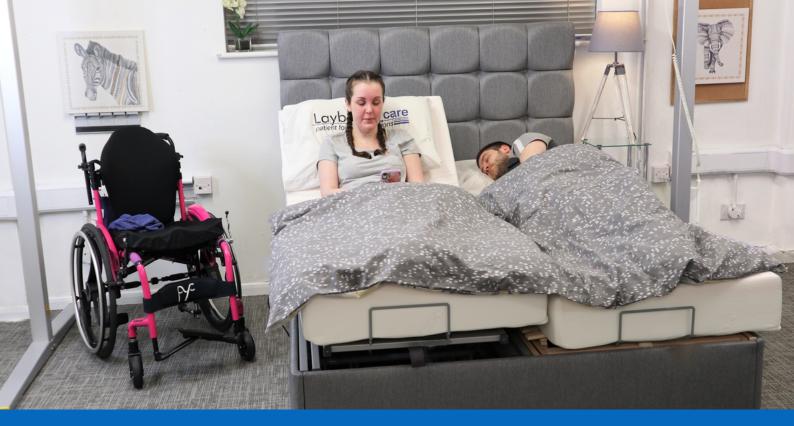

## **Baymont Dual Adjustable Bed**

## Luxury homecaring height adjustable and profiling electric bed.

Luxury homecaring height adjustable and profiling electric bed with high quality Qflex mattress and removable washable cover. This contemporary carers bed provides comfort whilst still looking fantastic in the home.

- Full profile to support posture, comfort and core engagement
- Rising feature to stand and for carer support
- Enables independent stand transfer
- Variable height
- Up to 25 stone
- High risk Qflex mattress
- Luxury soft touch material in medium grey colour
- Also available as a Double or Single