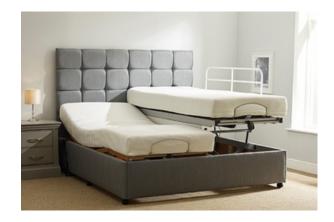

## **Baymont Dual Adjustable Bed**

## Luxury homecaring height adjustable and profiling electric bed.

Luxury homecaring height adjustable and profiling electric bed with high quality Qflex mattress and removable washable cover. This contemporary carers bed provides comfort whilst still looking fantastic in the home.

- Full profile to support posture, comfort and core engagement
- Rising feature to stand and for carer support
- Enables independent stand transfer
- Variable height
- Up to 25 stone
- High risk Qflex mattress
- Luxury soft touch material in medium grey colour
- Also available as a Double or Single