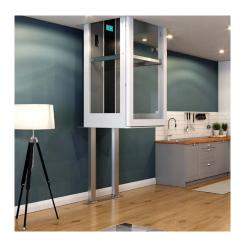

Featuring large vision panels in a clean frame, custom LED ceiling lights with optional colour choice, and one touch internal controls, the **Residential Elevator** is an impressive addition to any home.

Designed to be easily installed in a wide range of homes, the **Residential Elevator** is available in a range of sizes and with a travel distance up to 4.2 metres - one of the longest offered on the market!

Travelling on elegant vertical elevator rails, not only means minimal installation work, but when the lift is not in the room you can enjoy all of your living space.

Manufactured to the highest safety standards and with a range of optional extras, the **Residential Elevator** from **Pollock Lifts** is the ultimate choice for adding value to your lifestyle at home.