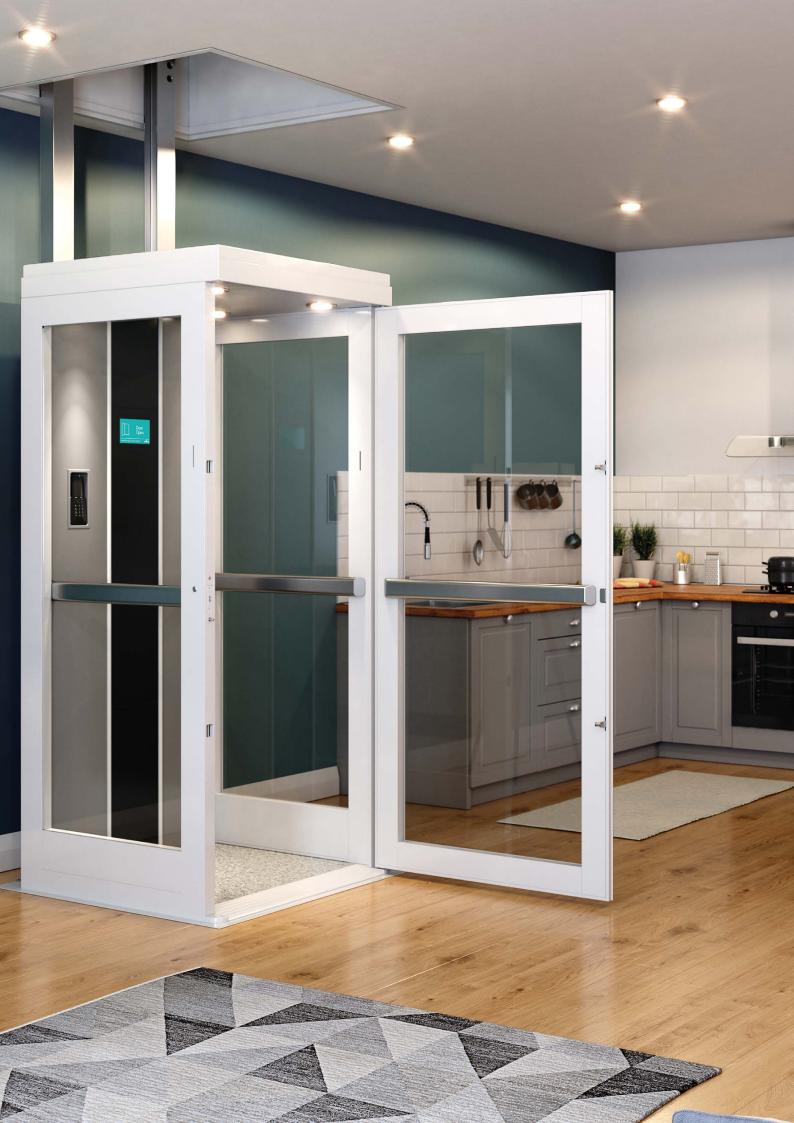

Featuring large vision panels in a clean frame, custom LED ceiling lights with optional colour choice, and one touch internal controls, the **Residential Elevator** is an impressive addition to any home.

Providing smooth and quiet through-floor travel, the elevator includes external controls on both floors, and is equipped with our new **Intelligent Logic Diagnostic Display** offering a wealth of benefits to the user.

#### Intelligent design as standard

From installation to operation, every detail has been designed with you in mind.

- Quick installation Clean and simple, in under 2 days
- Minimal building work No wall attachment, shaft or pit required
- Assured safety
  Safety sensor/edges
  Self levelling for uneven floors
  BS5900:2012 Compliant
- Easy to use
  Diagnostic messaging
  Wireless remote control
- Contemporary design
  Elegant and clean frame
  with large vision panels
  LED lighting

## To speak to a customer advisor call **0800 470 0440**

7" LCD Display

Handrail with controls

Lift Fully Up