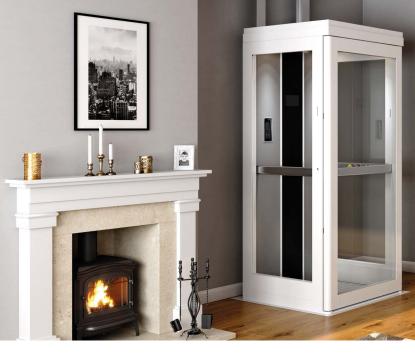

Featuring large vision panels in a clean frame, custom LED ceiling lights with optional colour choice, and one touch internal controls, the **Residential Elevator** is an impressive addition to any home.

Providing smooth and quiet through-floor travel, the elevator includes external controls on both floors, and is equipped with our new **Intelligent Logic Diagnostic Display** offering a wealth of benefits to the user.

Designed to be easily installed in a wide range of homes, the **Residential Elevator** is available in a range of sizes and with a travel distance up to 4.2 metres - one of the longest offered on the market!

Travelling on elegant vertical elevator rails, not only means minimal installation work, but when the lift is not in the room you can enjoy all of your living space.

Manufactured to the highest safety standards and with a range of optional extras, the **Residential Elevator** from **Pollock Lifts** is the ultimate choice for adding value to your lifestyle at home.