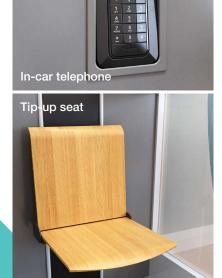

#### Your interior, your design

Customise your Residential Elevator to complement your style and home interior, with a range of optional finishes and features.

- Special RAL colours
- Mood lighting
- Full colour 7" display
- In-car telephone
- Handrail
- Tip-up seat
- Power operated door
- Auto dialler