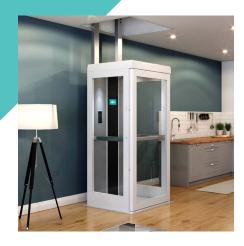

### Residential Elevator

Taking your home to the next level

0

¢

## Add a touch of luxury to suit your lifestyle

with a Residential Elevator, the latest in premium home access

Travel in style and with ease within your home with our elegant Residential Elevator, and enjoy where you live both now and in the future.

Featuring large vision panels in a clean frame, custom LED ceiling lights with optional colour choice, and one touch internal controls, the **Residential Elevator** is an impressive addition to any home.

Designed to be easily installed in a wide range of homes, the **Residential Elevator** is available in a range of sizes and with a travel distance up to 4.2 metres - one of the longest offered on the market!

Travelling on elegant vertical elevator rails, not only means minimal installation work, but when the lift is not in the room you can enjoy all of your living space.

Manufactured to the highest safety standards and with a range of optional extras, the **Residential Elevator** from **Pollock Lifts** is the ultimate choice for adding value to your lifestyle at home.