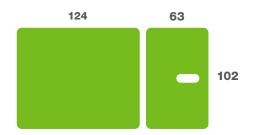

### **Overall Dimensions**

Length: 189cm (74") approx Width: 102cm (40") approx Height: 42cm - 91cm approx (17" - 36") approx

# **Upholstery Dimensions**