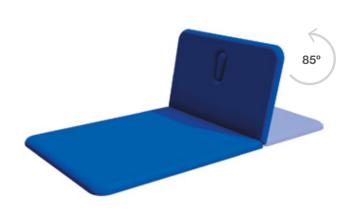

is perfect for use in hospital gyms & physiotherapy departments. Now safely lifts 320kg from its lowest point.



## **Standard Features**

- UK Manufactured
- Lifetime frame & 5 year parts guarantee
- 16 year average lifespan
- Hydraulic or electric operation
- Comfort foam
- Easy operation
- Low running costs
- Hardwearing anti-microbial vinyl
- Safe working load 320kg
- Retractable castors
- Hoist clearance 140mm
- Breathing hole

### **Overall Dimensions**

Length: 189cm (74") approx Width: 102cm (40") approx Height: 42cm - 91cm approx (17" - 36") approx

# **Upholstery Dimensions**



## **Recommended Options:**



**Foot Switch** 



**Battery Back-up** 



**Folding Cotside** 



**Motor Back** 



**Large Castor Base** 



Paper Roll Holder









## **Operational Parameters**



#### For Your Peace of Mind

- Lifetime frame & 5 year parts guarantee (accidental damage to upholstery excluded)
- Optional extended warranty to 10 years
- Average lifespan of 16 years
- Designed and manufactured in-house in the United Kingdom
- CE marked
- Externally audited to ISO9001:2008 by LRQA

#### **Standards**

- IP Rating IPx4
- EEC Classification MDD93/42/EEC Annex IX Class 1
- Electrical Standard IEC601 Part 1 + 60601. P (EN)
- Vinyl Flame Retardant To CRIB 5 (BS7176 Including Foam)
- Foam To BS 5852: Part 2: 1982, Ignition Source 5 [CRIB 5]

### Model 40E - Electric version

Model 40H - Hydraulic version

# **Delivery Promise**

- Delivery to UK mainland in just 7-10 working days
- Faster service maybe available if required

## **Upholstery Vinyl**

- Flame retardant to CRI