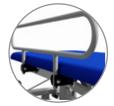

## **Overview:**

Developed in conjunction with the Bobath Centre in London, our 'double' couch provides probably the most firm and stable treatment surface available. Being 102cm wide and lowering to just 42cm it is perfect for use in hospital gyms & physiotherapy departments. Now safely lifts 320kg from its lowest point.

### **Overall Dimensions**

Length: 189cm (74") approx Width: 102cm (40") approx Height: 42cm - 91cm approx (17" - 36") approx