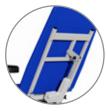

### **Overall Dimensions**

Length: 189cm (74") approx Width: 102cm (40") approx Height: 42cm - 91cm approx (17" - 36") approx