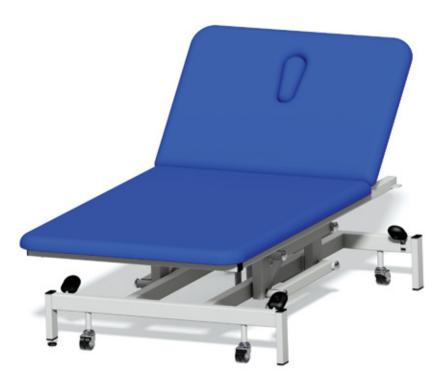

# Model 40 **Neurology Couch**

## **Overview:**

Developed in conjunction with the Bobath Centre in London, our 'double' couch provides probably the most firm and stable treatment surface available. Being 102cm wide and lowering to just 42cm it is perfect for use in hospital gyms & physiotherapy departments. Now safely lifts 320kg from its lowest point.

## **Standard Features**

- UK Manufactured
- Lifetime frame & 5 year parts guarantee
- 16 year average lifespan
- Hydraulic or electric operation
- Comfort foam
- Easy operation
- Low running costs
- Hardwearing anti-microbial vinyl
- Safe working load 320kg
- Retractable castors
- Hoist clearance 140mm
- Breathing hole

### **Overall Dimensions**

Length: 189cm (74") approx Width: 102cm (40") approx Height: 42cm - 91cm approx (17" - 36") approx