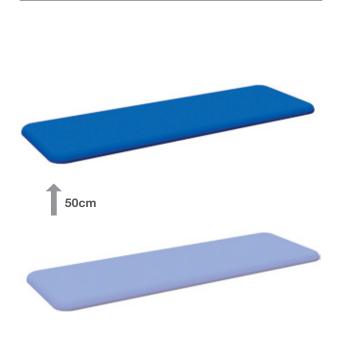

#### **Upholstery Dimensions**

#### **Overall Dimensions**

Length: 180cm (71") approx Width: 63cm (25") approx Height: 47cm - 97cm approx (18" - 38") approx