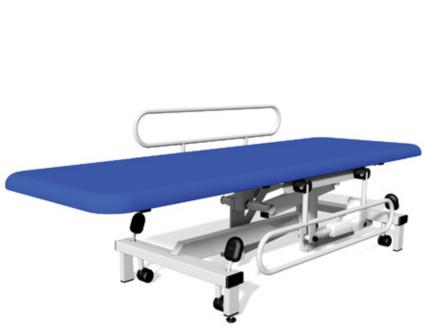

### Model 502CT Changing Table 1800mm

#### **Overview:**

Designed specifically for use within schools and homes for changing disabled people. Strong, stable platform with hoist access and fitted with fold-down cot sides. Choice of three sizes available: 1200mm and 1500mm with the 1800mm length shown below. Optional padded cot sides available.

#### **Standard Features**

- UK Manufactured
- Lifetime frame & 5 year parts guarantee
- 16 year average lifespan
- Hydraulic or electric operation
- Comfort foam
- Easy operation
- Low running costs
- Hardwearing anti-microbial vinyl
- Safe working load 250kg
- Retractable castors
- Hoist clearance 130mm
- Fold down cot sides

#### **Overall Dimensions**

Length: 180cm (71") approx Width: 63cm (25") approx Height: 47cm - 97cm approx (18" - 38") approx